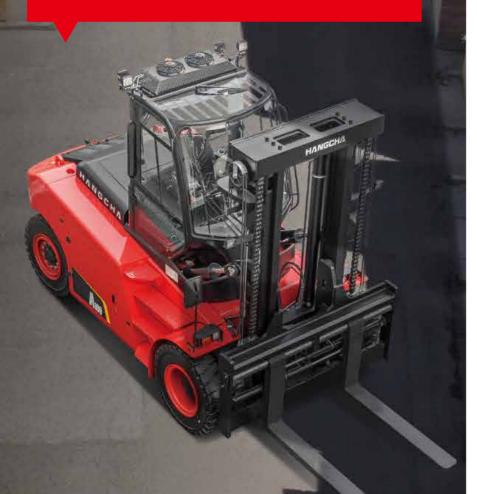

## **A SERIES HIGH CAPACITY ELECTRIC FORKLIFT TRUCK**

The new A series (12-16 ton) electric counterbalanced forklift continues the style of the original A series electric forklift, with the addition of lithium battery models to meet various market demands. The climbing performance and lifting speed are higher than the original A series electric forklift, and the degree of localization of key components of the whole truck is higher. By adopting domestically produced and mature components, it provides customers with a more cost-effective and diversified product.