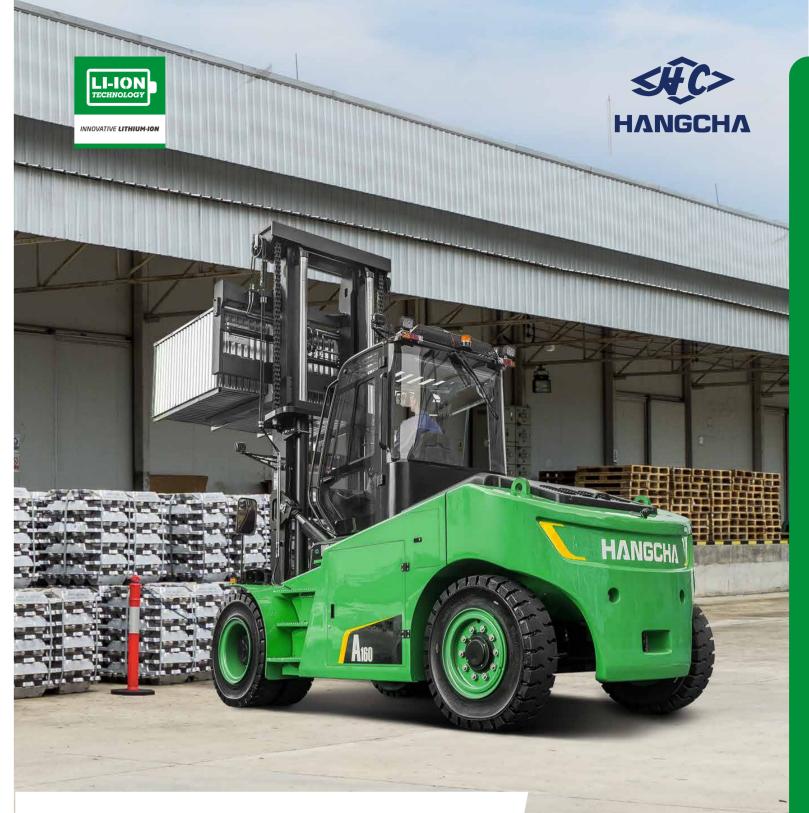

Follow us on WeChat Follow us on YouTube

ISO14001

**A SERIES** HIGH CAPACITY ELECTRIC

FORKLIFT TRUCK

With capacity of 12,000 to 16,000kg

IS045001:2018 IS014001:2015 IS09001:2015

2024 VERSION 1/COPYRIGHT 2024/04

## **A SERIES HIGH CAPACITY ELECTRIC FORKLIFT TRUCK**

The new A series (12-16 ton) electric counterbalanced forklift continues the style of the original A series electric forklift, with the addition of lithium battery models to meet various market demands. The climbing performance and lifting speed are higher than the original A series electric forklift, and the degree of localization of key components of the whole truck is higher. By adopting domestically produced and mature components, it provides customers with a more cost-effective and diversified product.