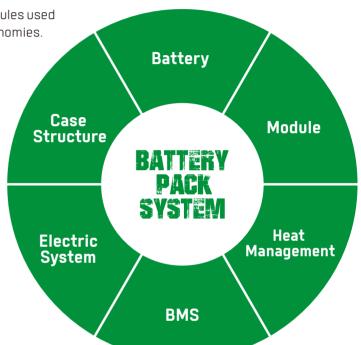

# INNOVATIVE SOLUTIONS NEW POWER NOW

- / We use square lithium iron phosphate batteries and modules used in large quantities by commercial vehicles in mature economies.
- / Safe and effective: Charging efficiency as high as 95%.
- / Quick charging.
- / Long-working: 4000 charging cycles, capacity retention greater than 80%.
- / Maintenance-free: Battery does not require manual maintenance.
- / Green and clean: Pollution-free, zero emissions.