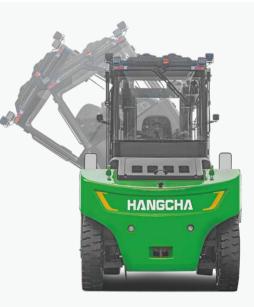

## **A SERIES HIGH CAPACITY ELECTRIC FORKLIFT TRUCK**

The new A series (12-16 ton) electric counterbalanced forklift continues the style of the original A series electric forklift, with the addition of lithium battery models to meet various market demands. The climbing performance and lifting speed are higher than the original A series electric forklift, and the degree of localization of key components of the whole truck is higher. By adopting domestically produced and mature components, it provides customers with a more cost-effective and diversified product.

Special-shaped Steel Pipe Integrated Frame: The increased strength of structural components ensures the stability and durability of the forklift.

Integrated control handle: and precise; optimized hydraulic braking curve, smooth and easy to control;