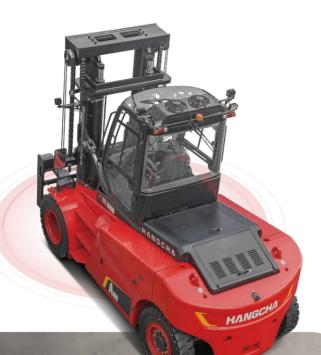

## **A SERIES HIGH CAPACITY ELECTRIC FORKLIFT TRUCK**

The new A series (12-16 ton) electric counterbalanced forklift continues the style of the original A series electric forklift, with the addition of lithium battery models to meet various market demands. The climbing performance and lifting speed are higher than the original A series electric forklift, and the degree of localization of key components of the whole truck is higher. By adopting domestically produced and mature components, it provides customers with a more cost-effective and diversified product.

## **Outstanding Performance**

**Optimized Design for Wide Vision Mast:** The new forklift features a wide vision mast design that ensures the operator has a better view during operation, reducing blind spots and enhancing safety.