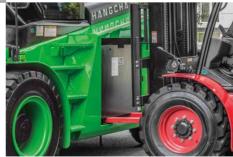

#### Battery Side Roll Out:

The battery replacement is more convenient, reducing maintenance time.

**OPS Function and Avionics Handle:** The standard OPS function and enable function of the avionics handle make operation safer and more convenient.