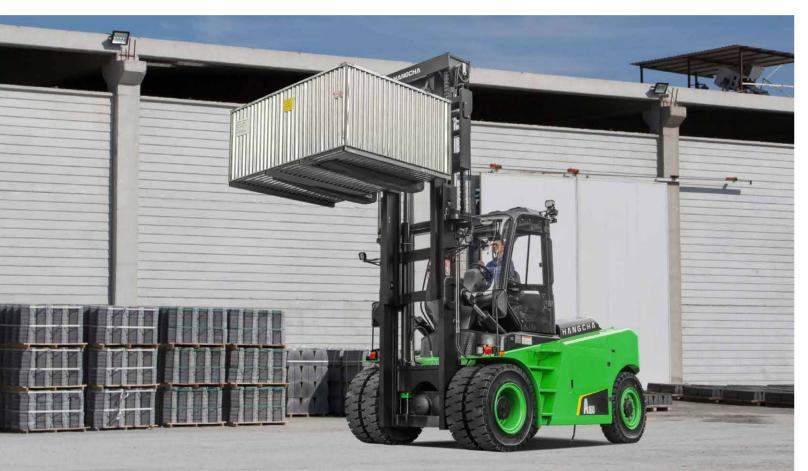

## **Outstanding Performance**

**Optimized Design for Wide Vision Mast:** The new forklift features a wide vision mast design that ensures the operator has a better view during operation, reducing blind spots and enhancing safety.