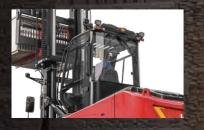

#### Tiltable Cab:

Equipped with an electric tilting cylinder, the tilting of the cab is more convenient and less labor-intensive.

Large Opening Hood Cover: Facilitates routine maintenance and inspection, improving work efficiency.

#### Battery Side Roll Out:

The battery replacement is more convenient, reducing maintenance time.

**OPS Function and Avionics Handle:** The standard OPS function and enable function of the avionics handle make operation safer and more convenient.