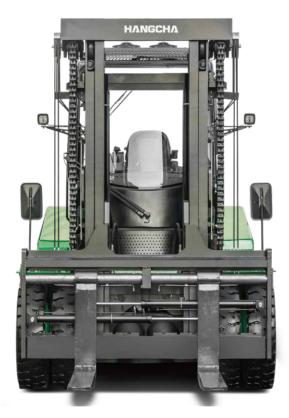

## **A SERIES HIGH CAPACITY ELECTRIC FORKLIFT TRUCK**

The new A series (12-16 ton) electric counterbalanced forklift continues the style of the original A series electric forklift, with the addition of lithium battery models to meet various market demands. The climbing performance and lifting speed are higher than the original A series electric forklift, and the degree of localization of key components of the whole truck is higher. By adopting domestically produced and mature components, it provides customers with a more cost-effective and diversified product.

## **Outstanding Performance**

**Optimized Design for Wide Vision Mast:** The new forklift features a wide vision mast design that ensures the operator has a better view during operation, reducing blind spots and enhancing safety.