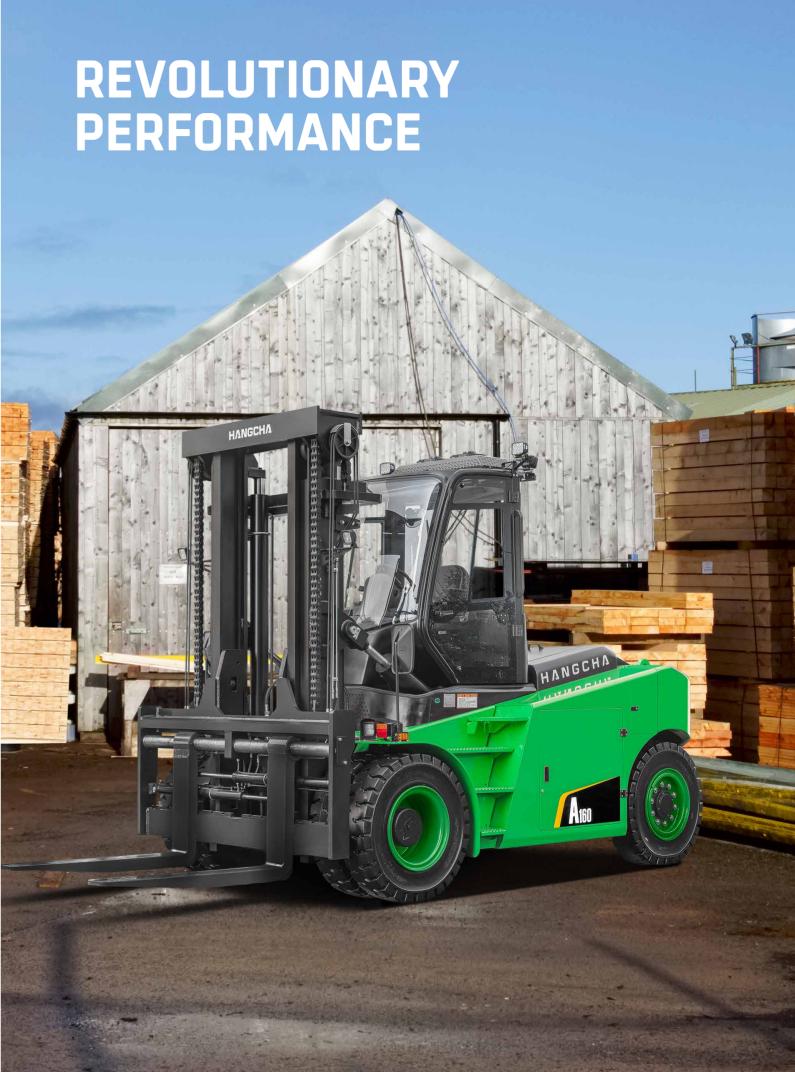

## **A SERIES HIGH CAPACITY ELECTRIC FORKLIFT TRUCK**

The new A series (12-16 ton) electric counterbalanced forklift continues the style of the original A series electric forklift, with the addition of lithium battery models to meet various market demands. The climbing performance and lifting speed are higher than the original A series electric forklift, and the degree of localization of key components of the whole truck is higher. By adopting domestically produced and mature components, it provides customers with a more cost-effective and diversified product.